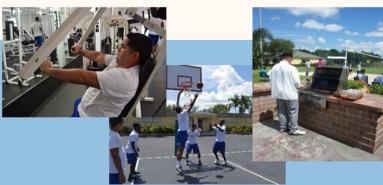

# DAN MARINO ATHLETIC FIELD

Fully functional athletic field • Soccer • Flag Football • Vollyball • Basketball • Gym • Track